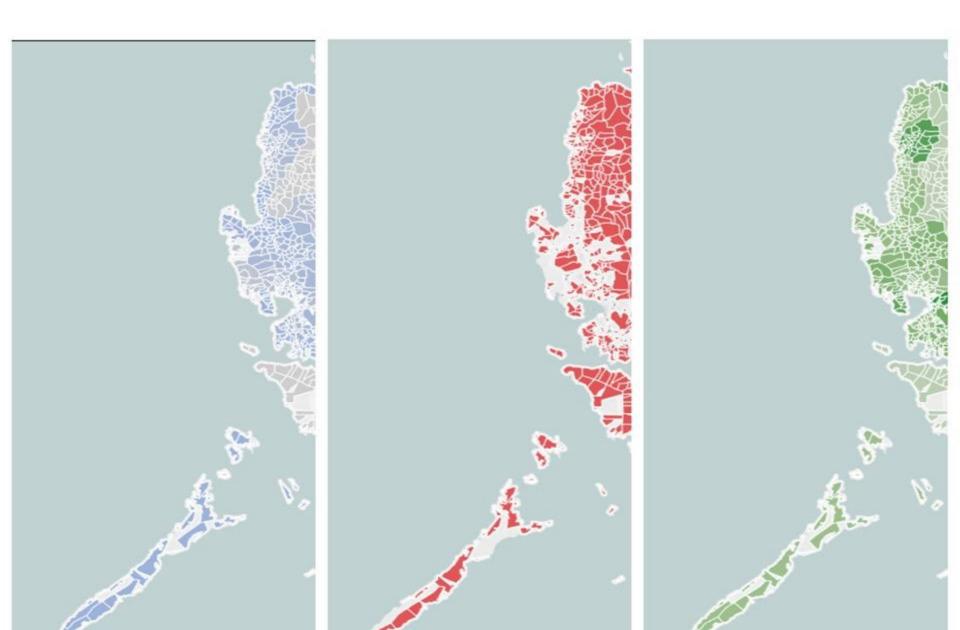

## **BASS**BANDWIDTH AND SIGNAL STATISTICS





### Hawthorne effect

The tendency to perform or perceive differently when one knows they are being observed.



# "You get the performance that you measure"



#### Niche Quadrant Analysis

| FREE        | Government<br>Agencies | ProjectBASS                  |
|-------------|------------------------|------------------------------|
| Proprietary | Telcos, ISPs           | Ookla<br>OpenSignal<br>MLabs |

In house

**Crowd Sourced** 



#### Measurable Impact – Mobile Internet



#### Validating Telco Infrastructures



#### Data Viz: Bandwidth Champions per Province over time







### Bandwidth Maps per Telco



#### **Analyzing Handset Performance**



#### **Gauging Market Sentiments**



#### Daily Stats API for Embeddable Widget





## **BASS CORE TEAM**(Virtual Collaborators)











































### Extra Slides



## CROWDSOURCED MEASUREMENT



#### VOLUNTEERS MIGHT BE BETTER THAN EXPERTS

Diversity and breadth of ideas and knowledge
Tests with different parameters: Distance from Tower,
Handset, Operator, Browsers, Mobile OS
Larger Groups are likely to uncover issues/bugs
Larger Groups map larger areas faster
Significant Cost Savings

#### PERSONAL DATA PRIVACY CONCERNS

IMEI truncation and GPS precision

#### MANAGEMENT OVERHEAD

No control over place, time and frequency of tests Recruitment Difficulties

#### **DATA OWNERSHIP**

Core group stewardship Data made pu