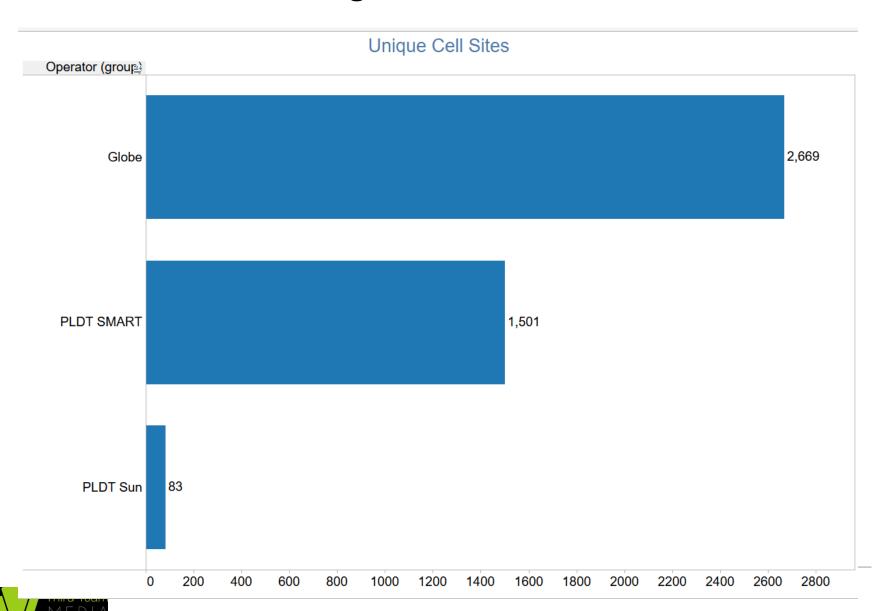

## **BASS**BANDWIDTH AND SIGNAL STATISTICS





### Hawthorne effect

The tendency to perform or perceive differently when one knows they are being observed.



# "You get the performance that you measure"



#### Niche Quadrant Analysis

| FREE        | Government<br>Agencies | ProjectBASS                  |
|-------------|------------------------|------------------------------|
| Proprietary | Telcos, ISPs           | Ookla<br>OpenSignal<br>MLabs |

In house

**Crowd Sourced** 



#### Measurable Impact – Mobile Internet



#### Validating Telco Infrastructures



#### Data Viz: Bandwidth Champions per Province over time







### Bandwidth Maps per Telco



#### **Analyzing Handset Performance**



#### **Gauging Market Sentiments**



#### Daily Stats API for Embeddable Widget





## **BASS CORE TEAM**(Virtual Collaborators)











































### Extra Slides



## CROWDSOURCED MEASUREMENT



#### VOLUNTEERS MIGHT BE BETTER THAN EXPERTS

Diversity and breadth of ideas and knowledge
Tests with different parameters: Distance from Tower,
Handset, Operator, Browsers, Mobile OS
Larger Groups are likely to uncover issues/bugs
Larger Groups map larger areas faster
Significant Cost Savings

#### PERSONAL DATA PRIVACY CONCERNS

IMEI truncation and GPS precision

#### MANAGEMENT OVERHEAD

No control over place, time and frequenc