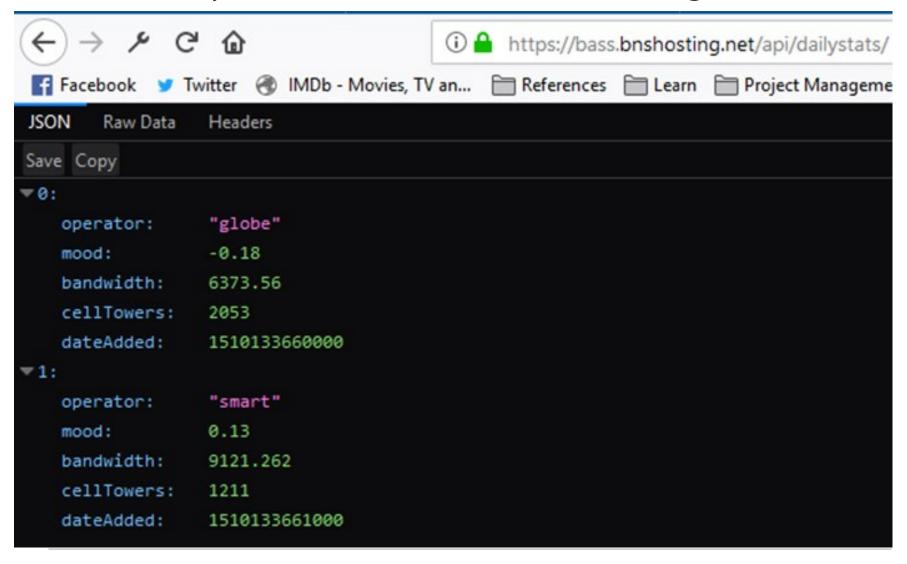

## **BASS**BANDWIDTH AND SIGNAL STATISTICS





### Hawthorne effect

The tendency to perform or perceive differently when one knows they are being observed.



# "You get the performance that you measure"



#### Niche Quadrant Analysis

| FREE        | Government<br>Agencies | ProjectBASS                  |
|-------------|------------------------|------------------------------|
| Proprietary | Telcos, ISPs           | Ookla<br>OpenSignal<br>MLabs |

In house

**Crowd Sourced** 



#### Measurable Impact – Mobile Internet



#### Validating Telco Infrastructures



#### Data Viz: Bandwidth Champions per Province over time







### Bandwidth Maps per Telco



#### **Analyzing Handset Performance**



#### **Gauging Market Sentiments**



#### Daily Stats API for Embeddable Widget





## **BASS CORE TEAM**(Virtual Collaborators)











































### Extra Slides



## CROWDSOURCED MEASUREMENT



#### VOLUNTEERS MIGHT BE BETTER THAN EXPERTS

Diversity and breadth of ideas and knowledge
Tests with different parameters: Distance from Tower,
Handset, Operator, Browsers, Mobile OS
Larger Groups are likely to uncover issues/bugs
Larger Groups map larger areas faster
Significant Cost Savings

#### PERSONAL DATA PRIVACY CONCERNS

IMEI truncation and GPS precision

#### MANAGEMENT OVERHEAD

No control over place, time and frequency of tests Recruitment Difficulties

#### **DATA OWNERSHIP**

Core group stewardship Data made publicly available