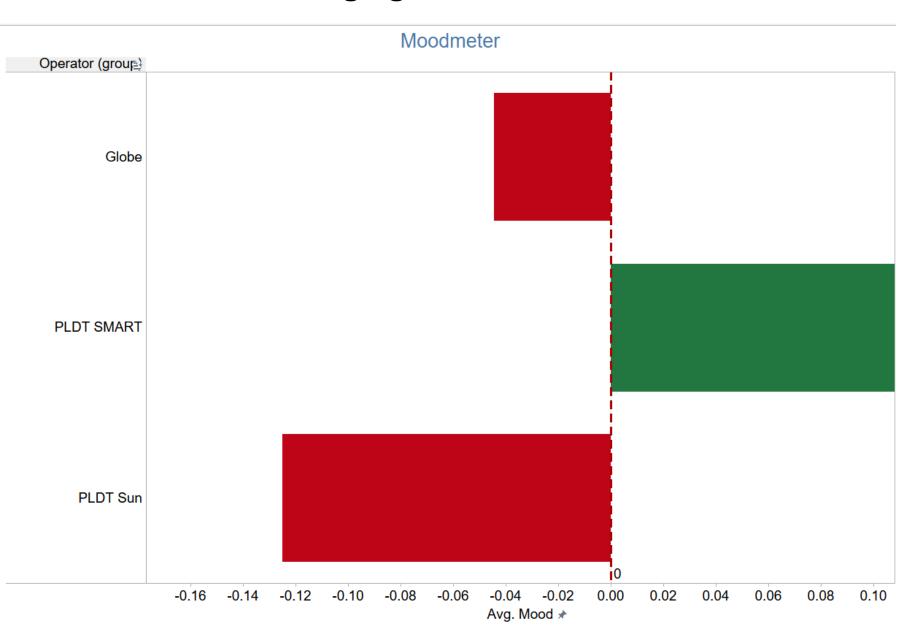

## **BASS**BANDWIDTH AND SIGNAL STATISTICS





### Hawthorne effect

The tendency to perform or perceive differently when one knows they are being observed.



# "You get the performance that you measure"



#### Niche Quadrant Analysis

| FREE        | Government<br>Agencies | ProjectBASS                  |
|-------------|------------------------|------------------------------|
| Proprietary | Telcos, ISPs           | Ookla<br>OpenSignal<br>MLabs |

In house

**Crowd Sourced** 



#### Measurable Impact – Mobile Internet



#### Validating Telco Infrastructures



#### Data Viz: Bandwidth Champions per Province over time







### Bandwidth Maps per Telco



#### **Analyzing Handset Performance**



#### **Gauging Market Sentiments**



#### Daily Stats API for Embeddable Widget





## **BASS CORE TEAM**(Virtual Collaborators)











































### Extra Slides



## CROWDSOURCED MEASUREMENT



#### VOLUNTEERS MIGHT BE BETTER THAN EXPERTS

Diversity and breadth of ideas and knowledge
Tests with different parameters: Distance from Tower,
Handset, Operator, Browsers, Mobile OS
Larger Groups are likely to uncover issues/bugs
Larger Groups map larger areas faster
Significant Cost Savings

#### PERSONAL DATA PRIVACY CONCERNS

IMEI truncation and GPS precision

#### MANAGEMENT OVERHEAD

No control over place, time and frequency of tests Recruitment Difficulties

#### **DATA OWNERSHIP**

Core group stewardship Data made publicly available