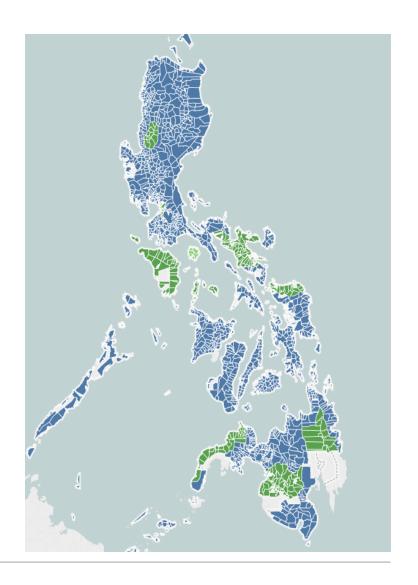

## **BASS**BANDWIDTH AND SIGNAL STATISTICS





### Hawthorne effect

The tendency to perform or perceive differently when one knows they are being observed.



# "You get the performance that you measure"



#### Niche Quadrant Analysis

| FREE        | Government<br>Agencies | ProjectBASS                  |
|-------------|------------------------|------------------------------|
| Proprietary | Telcos, ISPs           | Ookla<br>OpenSignal<br>MLabs |

In house

**Crowd Sourced** 



#### Measurable Impact – Mobile Internet



#### Validating Telco Infrastructures



#### Data Viz: Bandwidth Champions per Province over time







### Bandwidth Maps per Telco



#### **Analyzing Handset Performance**



#### **Gauging Market Sentiments**



#### Daily Stats API for Embeddable Widget





## **BASS CORE TEAM**(Virtual Collaborators)











































### Extra Slides



## CROWDSOURCED MEASUREMENT



#### VOLUNTEERS MIGHT BE BETTER THAN EXPERTS

Diversity and breadth of ideas and knowledge
Tests with different parameters: Distance from Tower,
Handset, Operator, Browsers, Mobile OS
Larger Groups are likely to uncover issues/bugs
Larger Groups map larger areas faster
Significant Cost Savings

#### PERSONAL DATA PRIVACY CONCERNS

IMEI truncation and GPS precision

#### MANAGEMENT OVERHEAD

No control over place, time and frequency of tests Recruitment Difficulties

#### **DATA OWNERSHIP**

C