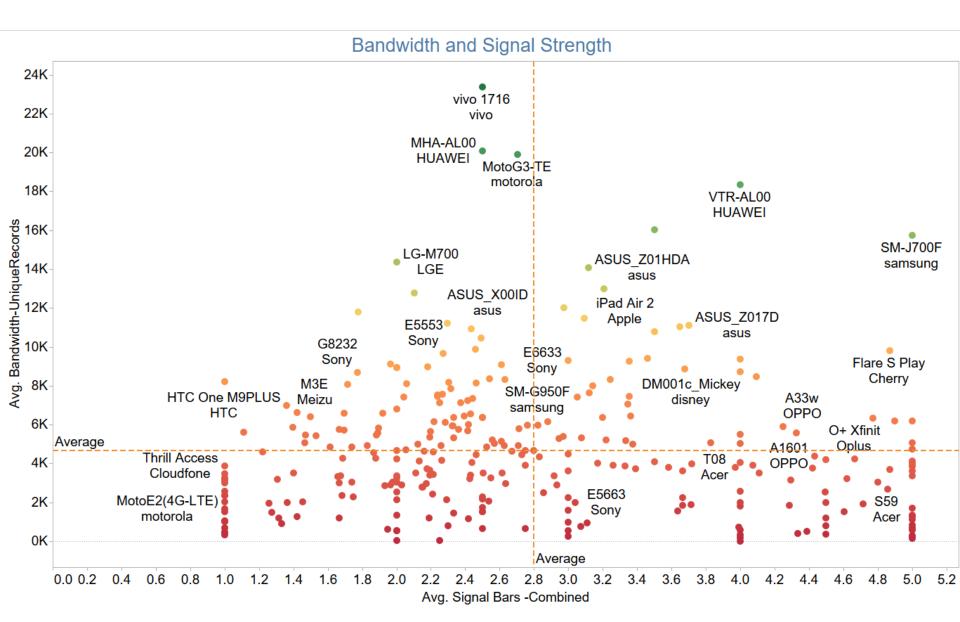

## **BASS**BANDWIDTH AND SIGNAL STATISTICS





### Hawthorne effect

The tendency to perform or perceive differently when one knows they are being observed.



# "You get the performance that you measure"



#### Niche Quadrant Analysis

| FREE        | Government<br>Agencies | ProjectBASS                  |
|-------------|------------------------|------------------------------|
| Proprietary | Telcos, ISPs           | Ookla<br>OpenSignal<br>MLabs |

In house

**Crowd Sourced** 



#### Measurable Impact – Mobile Internet



#### Validating Telco Infrastructures



#### Data Viz: Bandwidth Champions per Province over time







### Bandwidth Maps per Telco



#### **Analyzing Handset Performance**



#### **Gauging Market Sentiments**



#### Daily Stats API for Embeddable Widget





## **BASS CORE TEAM**(Virtual Collaborators)











































### Extra Slides



## CROWDSOURCED MEASUREMENT



#### VOLUNTEERS MIGHT BE BETTER THAN EXPERTS

Diversity and breadth of ideas and knowledge
Tests with different parameters: Distance from Tower,
Handset, Operator, Browsers, Mobile OS
Larger Groups are likely to uncover issues/bugs
Larger Groups map larger areas faster
Significant Cost Savings

#### PERSONAL DATA PRIVACY CONCERNS

IMEI truncation and GPS precision

#### MANAGEMENT OVERHEAD

No control over place, time and frequency of tests Recruitment Difficulties

#### **DATA OWNERSHIP**

Core group stewardship Data made publicly available