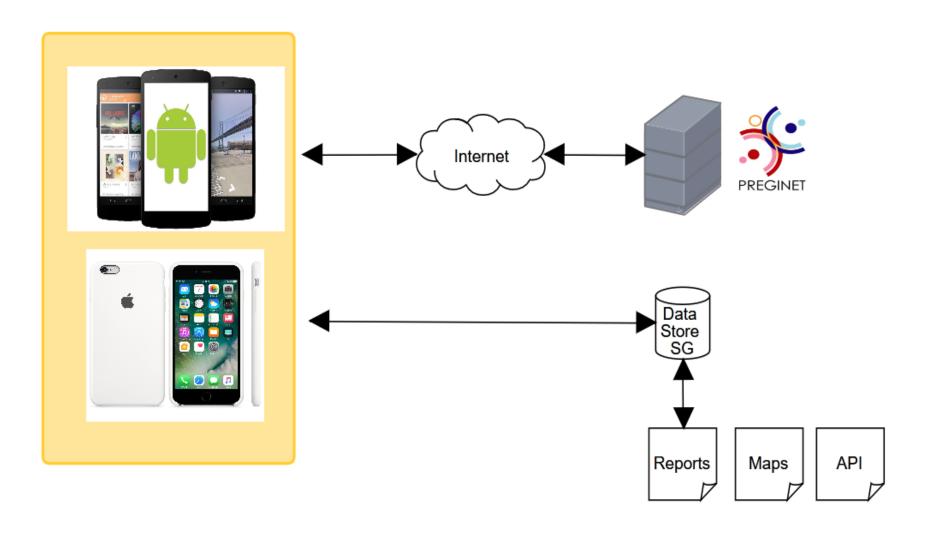

andset Performance**



#### **Gauging Market Sentiments**



#### Daily Stats API for Embeddable Widget





## **BASS CORE TEAM**(Virtual Collaborators)











































### Extra Slides



## CROWDSOURCED MEASUREMENT



#### VOLUNTEERS MIGHT BE BETTER THAN EXPERTS

Diversity and breadth of ideas and knowledge
Tests with different parameters: Distance from Tower,
Handset, Operator, Browsers, Mobile OS
Larger Groups are likely to uncover issues/bugs
Larger Groups map larger areas faster
Significant Cost Savings

#### PERSONAL DATA PRIVACY CONCERNS

IMEI truncation and GPS precision

#### MANAGEMENT OVERHEAD

No control over place, time and frequency of tests Recruitment Difficulties

#### **DATA OWNERSHIP**

Core group stewardship Data made publicly available