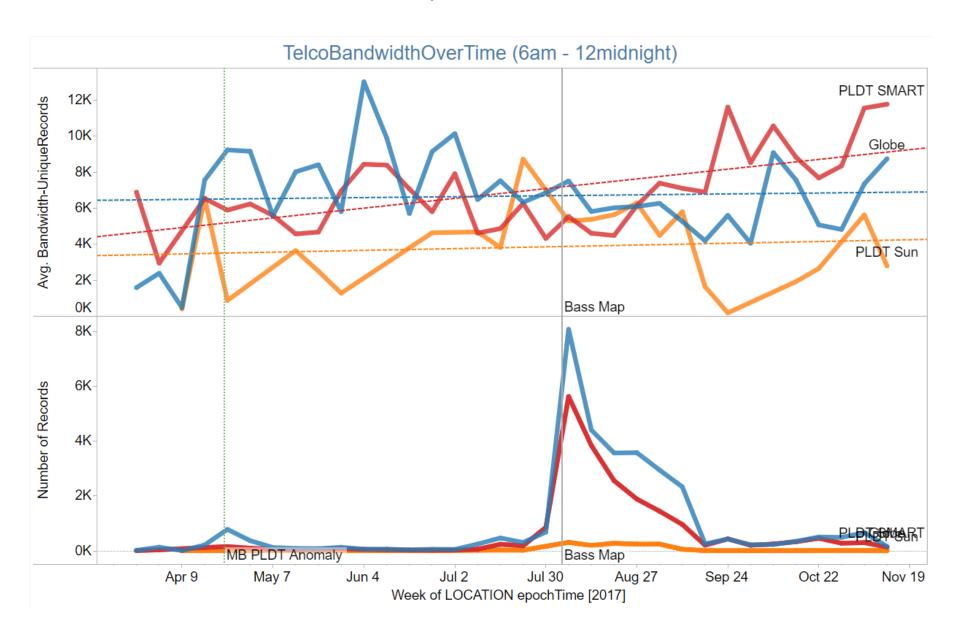

## **BASS**BANDWIDTH AND SIGNAL STATISTICS





### Hawthorne effect

The tendency to perform or perceive differently when one knows they are being observed.



# "You get the performance that you measure"



#### Niche Quadrant Analysis

| FREE        | Government<br>Agencies | ProjectBASS                  |
|-------------|------------------------|------------------------------|
| Proprietary | Telcos, ISPs           | Ookla<br>OpenSignal<br>MLabs |

In house

**Crowd Sourced** 



#### Measurable Impact – Mobile Internet



#### Validating Telco Infrastructures



#### Data Viz: Bandwidth Champions per Province over time







### Bandwidth Maps per Telco



#### **Analyzing Handset Performance**



#### **Gauging Market Sentiments**



#### Daily Stats API for Embeddable Widget





## **BASS CORE TEAM**(Virtual Collaborators)











































### Extra Slides



## CROWDSOURCED MEASUREMENT



#### VOLUNTEERS MIGHT BE BETTER THAN EXPERTS

Diversity and breadth of ideas and knowledge
Tests with different parameters: Distance from Tower,
Handset, Operator, Browsers, Mobile OS
Larger Groups are likely to uncover issues/bugs
Larger Groups map larger areas faster
Significant Cost Savings

#### PERSONAL DATA PRIVACY CONCERNS

IMEI truncation and GPS precision

#### MANAGEMENT OVERHEAD