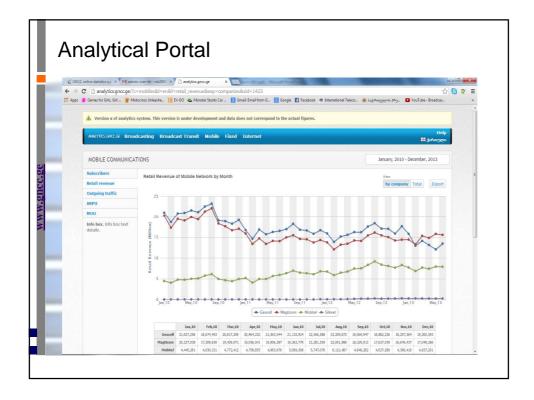

|                     |                    | form Screenshot for Revenue (Retail∧                                                                            |            |           | ,                |     |
|---------------------|--------------------|-----------------------------------------------------------------------------------------------------------------|------------|-----------|------------------|-----|
| Wholesale           | voice service ·    | Interconnection with resident operators-from fixed                                                              | wired/     | wireles   | s netwoi         | rks |
|                     |                    | Interconnection with non-resident operators                                                                     |            |           |                  |     |
| Withole Sule        | VOICE SET VICE     | Interconnection war non resident operators                                                                      |            |           |                  |     |
| Wholesale           | voice service ·    | Interconnection with resident operators-from mobi                                                               | ile com    | munic     | ation net        | wo  |
| Wholesale of        | data transfer/i    | internet service - Extended Interconnection (Peering                                                            | 1)         |           |                  |     |
| Retail servic       | re provided b      | y using mobile communication network - Usage (Min                                                               | utes) c    | harde     |                  |     |
|                     |                    | , 5                                                                                                             | iuces) e   | indi ge   |                  |     |
| Retail service      | ce provided b      | y using mobile communication network - Roaming                                                                  |            |           |                  |     |
| 🕨 😳 Current         | Oct-2013 Retail    | Retail voice service provided by using fixed wireless network - Usage (Minutes) charge                          | 1217904.00 | 219223.00 | 0.00             |     |
|                     | Oct-2013 Retail    | Retail voice service provided by using fixed wireless network - Value added serevices                           | 1365.00    | 246.00    | 0.00             |     |
|                     | Oct-2013 Retail    | Data transfer/internet service provided by using fixed wireless network - Subscription Fee                      | 326483.00  | 58767.00  | 0.00             |     |
|                     | Oct-2013 Retail    | other retail communication service - telecom equipment sale                                                     | 14854.00   | 2674.00   | 0.00             |     |
|                     | Oct-2013 Retail    | Data transfer/internet service provided by using fixed wireless network - Other                                 | 1732.00    | 312.00    | 0.00             |     |
|                     | Oct-2013 Retail    | Data transfer/internet service provided by using fixed wireless network - Value added serevices                 | 81079.00   | 14594.00  | 0.00             |     |
|                     | I Oct-2013 Retail  | Retail voice service provided by fixed wired network - Other                                                    | 118.00     | 21.00     | 0.00             |     |
|                     | Oct-2013 Retail    | Retail voice service provided by fixed wired network - Usage (Minutes) charge                                   | 55837.00   | 10051.00  | 0.00             |     |
|                     | Oct-2013 Retail    | Retail voice service provided by fixed wired network - Value added serevices                                    | 545.00     | 98.00     | 0.00             |     |
|                     | Oct-2013 Retail    | Retail voice service provided by fixed wired network - Subscription fee                                         | 3660.00    | 659.00    | 0.00             |     |
|                     | Oct-2013 Retail    | Other retail communication service - Other                                                                      | 6394.00    | 1151.00   | 0.00             |     |
|                     | Oct-2013 Retail    | Other retail communication service - Telecommunication services fines                                           | 422.00     | 76.00     | 0.00             |     |
|                     | Oct-2013 Retail    | Other retail communication service - Service using text/multimedia numbers                                      | 51695.00   | 10236.00  | 5169.00          |     |
|                     | Oct-2013 Wholesale | other retail communication service -assignement of channel rebroadcasting rights to the third party             | 585109.00  | 105320.00 | 0.00             |     |
|                     | Oct-2013 Wholesale | Other wholesale service - Drainage channels of communication services                                           | 113.00     | 20.00     | 0.00             |     |
|                     | Oct-2013 Retail    | Other retail communication service - Calls made from network of other authorized entities using own access code | 27079.00   | 4874.00   | 0.00             |     |
|                     | Oct-2013 Retail    | other retail communication service - telecom equipment sale                                                     | 171237.00  | 30823.00  | 0.00             |     |
|                     | Oct-2013 Retail    | Other retail communication service - Revenue received from selling "gold numbers"                               | 35553.00   | 6400.00   | 0.00             |     |
|                     | Oct-2013 Wholesale | Wholesale voice service - Other                                                                                 | 324468.00  | 64245.00  | 32447.00         |     |
|                     | Oct-2013           | Other noncommunication service - Other noncommunication service                                                 | 734387.00  | 132190.00 | 0.00             |     |
|                     | Oct.2013 Wholesale | Wholesia unite carvine . Interconnection with racidant onerstore.from fived wired/wirelace networks             | /70118.00  | 84965.00  | 42012.00         |     |
| WTIS 2013 05DEC20de | ocx *              |                                                                                                                 |            |           | Show all downlos | uds |